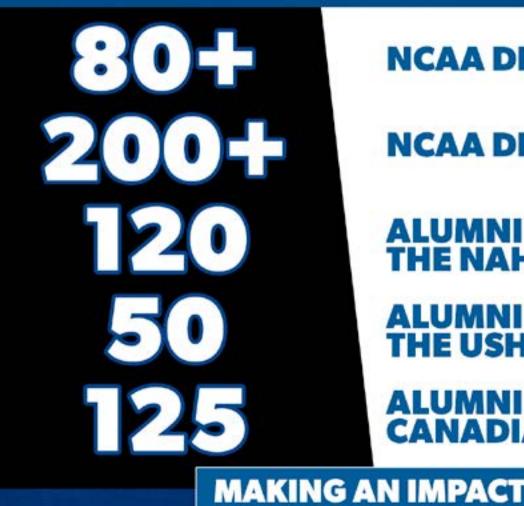

No other USA Hockey Youth Tier 1 League has had more players play in the NAHL over the course of the last six seasons than the T1ER, which included over 80+ alumni playing in the NAHL during the 2022-23 season. The T1ER primary mission is to provide development and exposure opportunities for players as they advance on the path to one day play high level junior and college hockey.

In the last three years, no other USA Hockey Midget Tier I league has had more players play in the North American Hockey League than the NAPHL