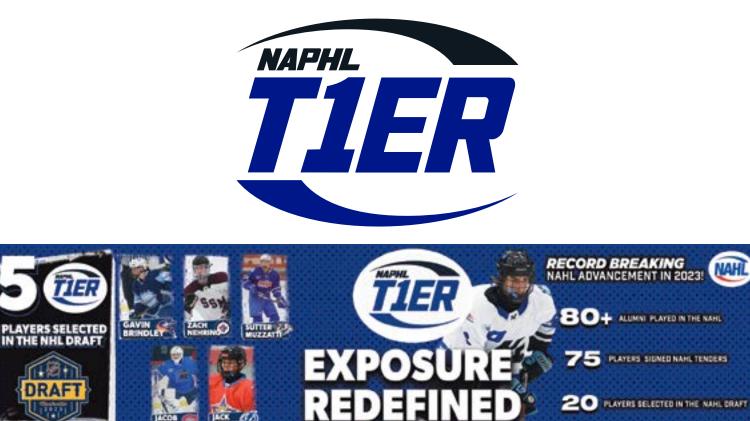

The T1ER is pleased to announce 20 current or former players were selected in the 2023 North American Hockey League (NAHL) Draft, which was held on Wednesday, June 14th.

In addition to the 20 players who were drafted, a record number of 75 players who played in the T1ER league during this past 2022-23 season signed NAHL tenders for the upcoming 2023-24 season.

In all, a total of 95 NAPHL T1ER players were either drafted or tendered by NAHL teams for the upcoming 2023-24 season, which is a new single-season record.

Founded in 2009 and entering its 15th season in 2023-24, the NAPHL T1ER League is the premier training ground for development, exposure, and opportunity. The success of teams on the national stage, as well as the success of T1ER players at the next levels of hockey, is further proof that the T1ER League is redefining exposure and has become the marquee place to play for elite level players, ages 13-18.

No other USA Hockey Youth Tier 1 League has had more players play in the NAHL over the course of the last six seasons than the T1ER, which included over 80+ alumni playing in the NAHL during the 2022-23 season. The T1ER primary mission is to provide development and exposure opportunities for players as they advance on the path to one day play high level junior and college hockey.