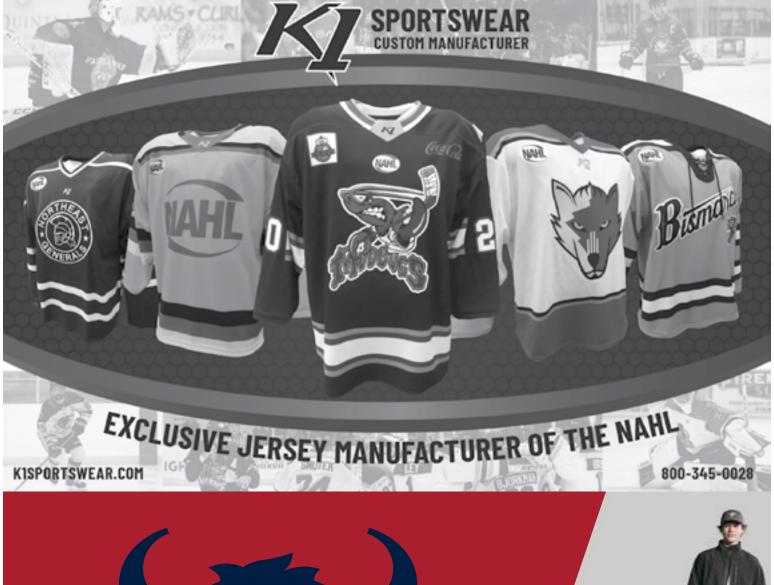

n with 11 goals and 20 points in 21 games. He signed his tender with the Odessa Jackalopes and has appeared in every game so far this year. He has logged a goal and an assist.

Shane Kozlina, F. Maine Nordiques - Kozlina played two seasons with the Esmark Stars organization, one at the 16U level and one at the 18U level. In 16U he notched 16 points in 25 games but got even better at the 18U level as he put up 22 goals and 40 points in just 32 games as a 17-year old. In his final year of youth hockey, he played for the Maine Nordiques where he continued to dominate. He notched 12 goals and 24 points in just 13 contests. He signed a tender with the NAHL Maine Nordiques and is off to a strong start. In 6 games this year, he has two goals and four points.

\*All stats as of October 4, 2023\*



# JOIN THE HERD OFF

#### WE'VE STARTED A CLUB. WE CALL IT THE HERD.

It's for people who love hockey and appreciate quality. People like you. Join and get **10% off everything (forever)**, plus exclusive access to game tickets and limited release gear. Snap the code or head to **hockeyak.com** to learn more.



SCAN TO GET 10% OFF JACKETS, HOODS, TEES, BAGS AND MORE.



# T1ER 18U ROSTERS

|                                                                                                                                                                                                                                                          |