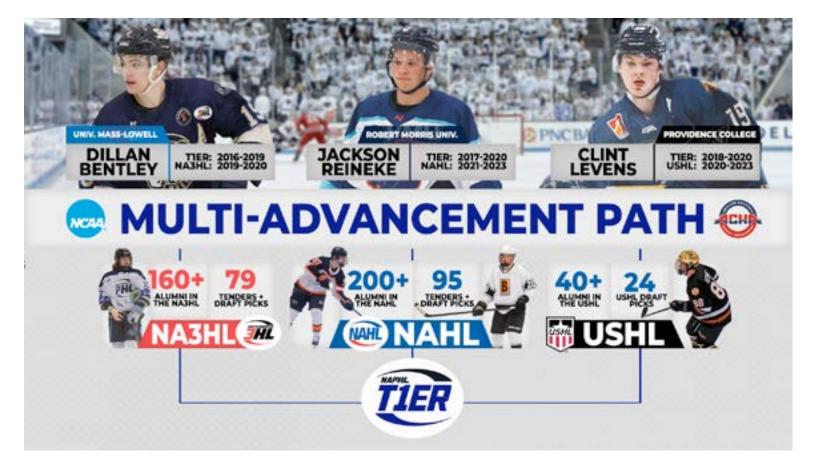

In all, a total of 95 NAPHL T1ER players were either drafted or tendered by NAHL teams for the upcoming 2023-24 season, which is a new single-season record.

Founded in 2009 and entering its 15th season in 2023-24, the NAPHL T1ER League is the premier training ground for development, exposure, and opportunity. The success of teams on the national stage, as well as the success of T1ER players at the next levels of hockey, is further proof that the T1ER League is redefining exposure and has become the marquee place to play for elite level players, ages 13-18.

No other USA Hockey Youth Tier 1 League has had more players play in the NAHL over the course of the last six seasons than the T1ER, which included over 80+ alumni playing in the NAHL during the 2022-23 season. The T1ER primary mission is to provide development and exposure opportunities for players as they advance on the path to one day play high level junior and college hockey.