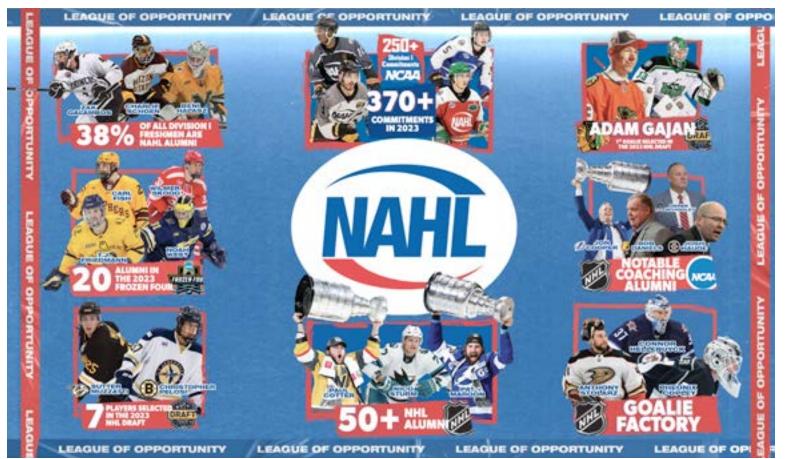

The T1ER is pleased to announce 20 current or former players were selected in the 2023 North American Hockey League (NAHL) Draft, which was held on Wednesday, June 14th.

In addition to the 20 players who were drafted, a record number of 75 players who played in the T1ER league during this past 2022-23 season signed NAHL tenders for the upcoming 2023-24 season.

In all, a total of 95 NAPHL T1ER players were either drafted or tendered by NAHL teams for the upcoming 2023-24 season, which is a new single-season record.

Founded in 2009 and entering its 15th season in 2023-24, the NAPHL T1ER League is the premier training ground for development, exposure, and opportunity. The success of teams on the national stage, as well as the success of T1ER players at the next levels of hockey, is further proof that the T1ER League is redefining exposure and has become the marquee place to play for elite level players, ages 13-18.

No other USA Hockey Youth Tier 1 League has had more players play in the NAHL over the course of the last six seasons than the T1ER, which included over 80+ alumni playing in the NAHL during the 2022-23 season. The T1ER primary mission is to provide development and exposure opportunities for players as they advance on the path to one day play high level junior and college hockey.